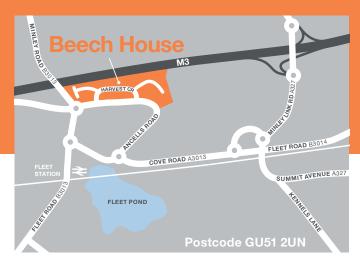

## LOCATION

Ancells Business Park is well situated in Fleet, Hampshire, close to junction 4a of M3 & moments from Fleet railway station (40 minute fastest journey to London Waterloo). Beech House is prominently located fronting Ancells Road and a short walk from local amenities including Tesco Express, coffee shop and The Falkners Arms.