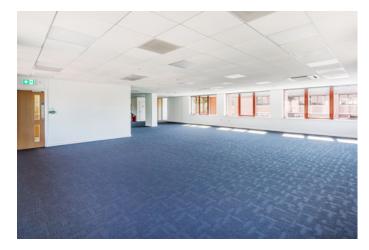

#### **DESCRIPTION**

Beech House is a modern self contained office building set over ground, first and second floors.

The first floor east wing is currently available and has been recently refurbished to include executive offices / meeting rooms, air conditioning and LED lighting. The office space comes with 16 parking spaces and use of 4 electric car charging points.

### **ACCOMMODATION**

The first floor east wing can be split easily into two separate offices as follows:

| Net Internal Areas     | sq ft | sq m |
|------------------------|-------|------|
| First floor (office 1) | 1,955 | 182  |
| First floor (office 2) | 1,267 | 118  |
| Total                  | 3,222 | 299  |