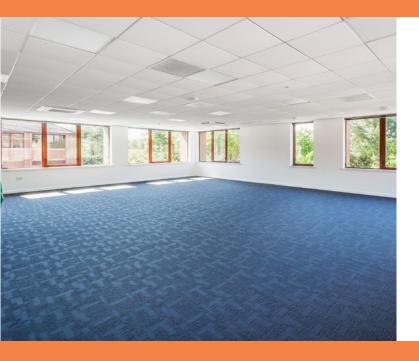

# NEWLY REFURBISHED OFFICE SUITES WITH EXCELLENT PARKING 1,267 - 3,222 SQ FT (117.70 - 299.32 SQ M)

- Newly refurbished offices
- Business park location Fleet mainline train station within walking distance
- 16 car parking spaces with electric car charging points
- Air conditioning & new LED lighting
- Raised floors
- Shower
- Passenger lift

#### **DESCRIPTION**

Beech House is a modern self contained office building set over ground, first and second floors.

The first floor east wing is currently available and has been recently refurbished to include executive offices / meeting rooms, air conditioning and LED lighting. The office space comes with 16 parking spaces and use of 4 electric car charging points.