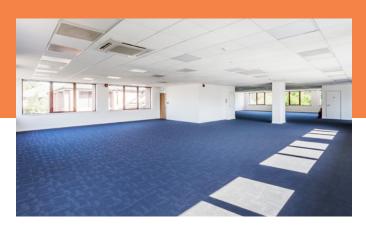

#### **DESCRIPTION**

Beech House is a modern self contained office building set over ground, first and second floors.

The first floor east wing is currently available and has been recently refurbished to include executive offices / meeting rooms, air conditioning and LED lighting. The office space comes with 16 parking spaces and use of 4 electric car charging points.