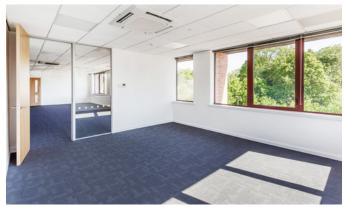

#### **DESCRIPTION**

Beech House is a modern self contained office building set over ground, first and second floors.

The first floor east wing is currently available and has been recently refurbished to include executive offices / meeting rooms, air conditioning and LED lighting. The office space comes with 16 parking spaces and use of 4 electric car charging points.