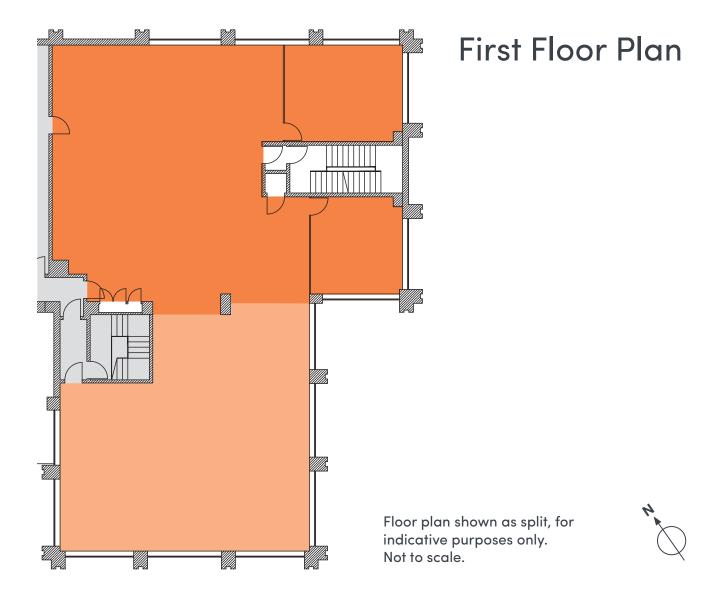

### **ACCOMMODATION**

The first floor east wing can be split easily into two separate offices as follows:

| Net Internal Areas     | sq ft | sq m |
|------------------------|-------|------|
| First floor (office 1) | 1,955 | 182  |
| First floor (office 2) | 1,267 | 118  |
| Total                  | 3,222 | 299  |